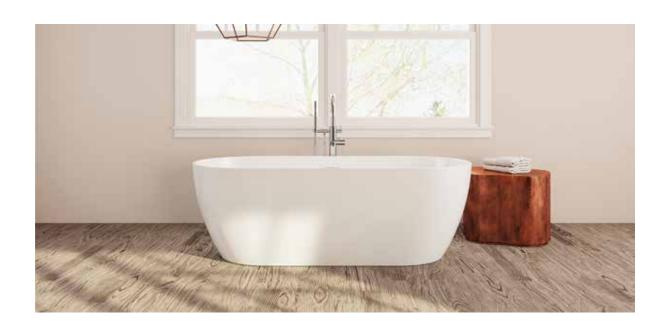

## Venezia

## PTXVNZ7132

70%" L x 31½" W x 235%" H

3 sizes available

| Name    | Material                        | Tub Finish  | Drain Finish   | Overflow   | Tub             | Price   |
|---------|---------------------------------|-------------|----------------|------------|-----------------|---------|
| Venezia | Acrylic                         | White Gloss | O Glossy White | Integrated | PTXVNZ7132-GW   | \$2,685 |
|         | Acrylic with<br>Foam Insulation | White Gloss | Glossy White   | Integrated | PTXVNZ7132-F-GW | \$3,165 |

Slope of Backrest 109°
Water Depth 15%"
Capacity 78G
Weight 104lbs
Shipping Weight 121lbs