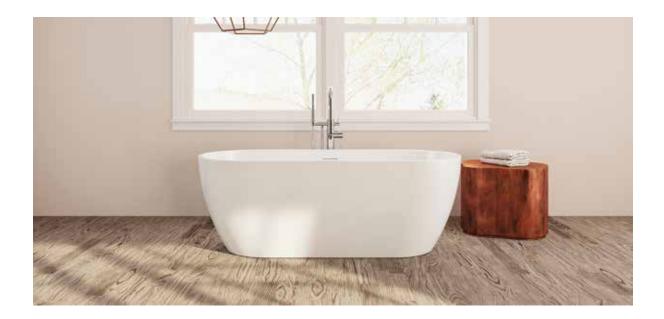

## Venezia

## PTXVNZ6730

66%'' L x 29%'' W x 23%'' H

3 sizes available

| Name    | Material                        | Tub Finish    | Drain Finish   | Overflow   | Tub             | Price   |
|---------|---------------------------------|---------------|----------------|------------|-----------------|---------|
| Venezia | Acrylic                         | O White Gloss | O Glossy White | Integrated | PTXVNZ6730-GW   | \$2,510 |
|         | Acrylic with<br>Foam Insulation | White Gloss   | O Glossy White | Integrated | PTXVNZ6730-F-GW | \$2,990 |

| Slope of Backrest | 109°  |  |
|-------------------|-------|--|
| Water Depth       | 15%″  |  |
| Capacity          | 71G   |  |
| Weight            | 86lbs |  |
|                   |       |  |

Shipping Weight 104lbs