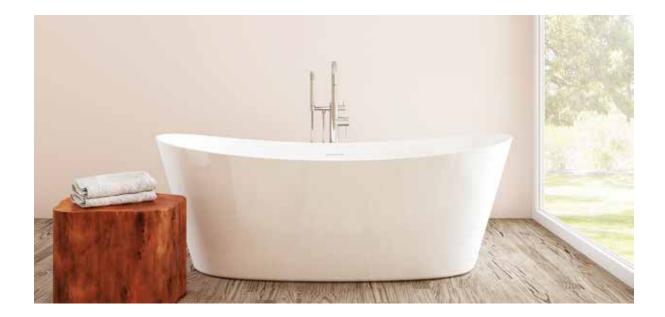

## Volos

PTXVLS7134 70%" L x 33½" W x 26" H

2 sizes available

| Name  | Material                        | Tub Finish    | Drain Finish | Overflow   | Tub             | Price   |
|-------|---------------------------------|---------------|--------------|------------|-----------------|---------|
| Volos | Acrylic                         | O White Gloss | Glossy White | Integrated | PTXVLS7134-GW   | \$2,595 |
|       | Acrylic with<br>Foam Insulation | White Gloss   | Glossy White | Integrated | PTXVLS7134-F-GW | \$3,075 |

| Slope of Backrest | 119°   |  |  |
|-------------------|--------|--|--|
| Water Depth       | 14¾″   |  |  |
| Capacity          | 79G    |  |  |
| Weight            | 106lbs |  |  |
| Shipping Weight   | 123lbs |  |  |