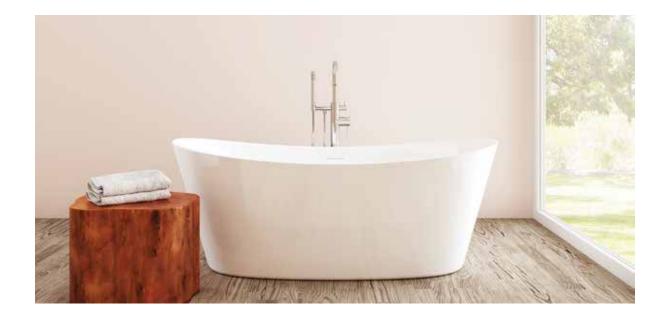

## Volos

## PTXVLS6532 65" L x 31½" W x 25¼" H

2 sizes available

| Name  | Material                        | Tub Finish    | Drain Finish | Overflow   | Tub             | Price   |
|-------|---------------------------------|---------------|--------------|------------|-----------------|---------|
| Volos | Acrylic                         | O White Gloss | Glossy White | Integrated | PTXVLS6532-GW   | \$2,440 |
|       | Acrylic with<br>Foam Insulation | White Gloss   | Glossy White | Integrated | PTXVLS6532-F-GW | \$2,920 |

Slope of Backrest119°Water Depth14"Capacity63GWeight99lbsShipping Weight117lbs