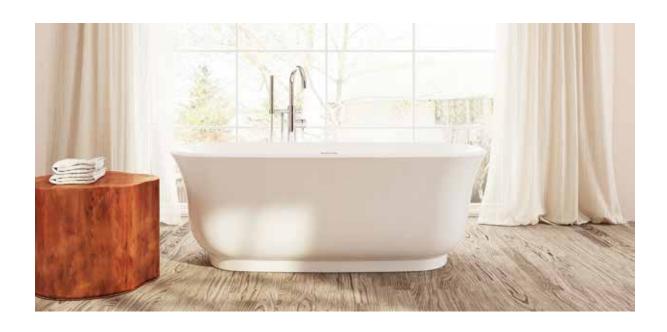

## Sona

## PTXSNA6732

66%" L x 31¾" W x 235%" H

2 sizes available

| Name | Material                        | Tub Finish  | Drain Finish   | Overflow   | Tub             | Price   |
|------|---------------------------------|-------------|----------------|------------|-----------------|---------|
| Sona | Acrylic                         | White Gloss | O Glossy White | Integrated | PTXSNA6732-GW   | \$2,855 |
|      | Acrylic with<br>Foam Insulation | White Gloss | Glossy White   | Integrated | PTXSNA6732-F-GW | \$3,335 |

Slope of Backrest 112°
Water Depth 18%"
Capacity 75G
Weight 101lbs
Shipping Weight 121lbs