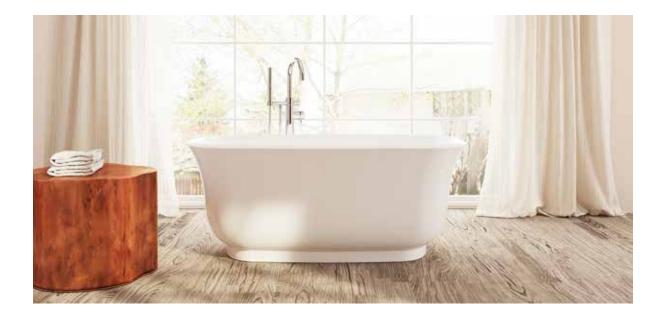

## Sona

## PTXSNA5929 59" L x 29½" W x 23½" H

2 sizes available

| Name | Material                        | Tub Finish    | Drain Finish   | Overflow   | Tub             | Price   |
|------|---------------------------------|---------------|----------------|------------|-----------------|---------|
| Sona | Acrylic                         | O White Gloss | O Glossy White | Integrated | PTXSNA5929-GW   | \$2,685 |
|      | Acrylic with<br>Foam Insulation | White Gloss   | Glossy White   | Integrated | PTXSNA5929-F-GW | \$3,165 |