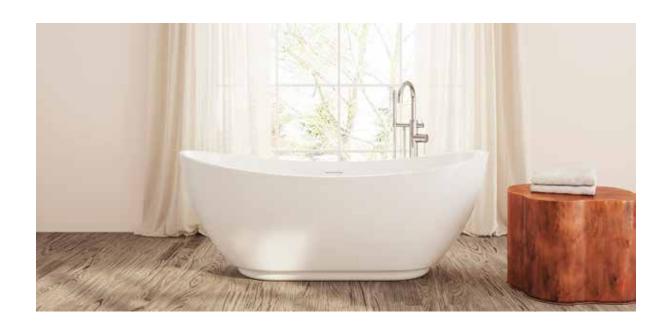

## Roma

## PTXRMA6728

66%" L x 28%" W x 26" H

2 sizes available

| Name | Material                        | Tub Finish  | Drain Finish | Overflow   | Tub             | Price   |
|------|---------------------------------|-------------|--------------|------------|-----------------|---------|
| Roma | Acrylic                         | White Gloss | Glossy White | Integrated | PTXRMA6728-GW   | \$2,795 |
|      | Acrylic with<br>Foam Insulation | White Gloss | Glossy White | Integrated | PTXRMA6728-F-GW | \$3,275 |

Slope of Backrest 129°
Water Depth 14%"
Capacity 57G
Weight 104lbs
Shipping Weight 124lbs