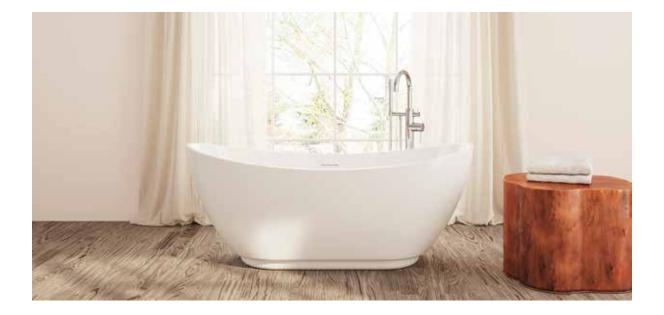

## Roma

## PTXRMA6228

62¼″ L x 28¾″ W x 25¼″ H

2 sizes available

| Name | Material                        | Tub Finish    | Drain Finish   | Overflow   | Tub             | Price   |
|------|---------------------------------|---------------|----------------|------------|-----------------|---------|
| Roma | Acrylic                         | O White Gloss | O Glossy White | Integrated | PTXRMA6228-GW   | \$2,685 |
|      | Acrylic with<br>Foam Insulation | White Gloss   | Glossy White   | Integrated | PTXRMA6228-F-GW | \$3,165 |

| Slope of Backrest | 129°   |  |
|-------------------|--------|--|
| Water Depth       | 13¼″   |  |
| Capacity          | 48G    |  |
| Weight            | 93lbs  |  |
| Shipping Weight   | 112lbs |  |