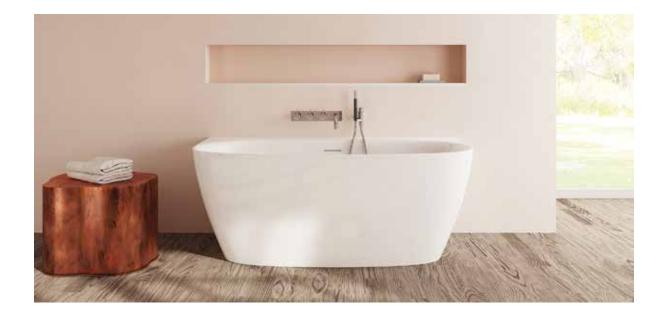

## Palencia

PTXPLN5930 59" L x 29½" W x 23" H

2 sizes available

| Name     | Material                        | Tub Finish    | Drain Finish   | Overflow   | Tub             | Price   |
|----------|---------------------------------|---------------|----------------|------------|-----------------|---------|
| Palencia | Acrylic                         | ◯ White Gloss | O Glossy White | Integrated | PTXPLN5930-GW   | \$2,570 |
|          | Acrylic with<br>Foam Insulation | O White Gloss | Glossy White   | Integrated | PTXPLN5930-F-GW | \$3,050 |

Requires back to wall installation Can accommodate deck mounted faucet

| Slope of Backrest | 120°   |
|-------------------|--------|
| Water Depth       | 14¾″   |
| Capacity          | 57G    |
| Weight            | 95lbs  |
| Shipping Weight   | 110lbs |