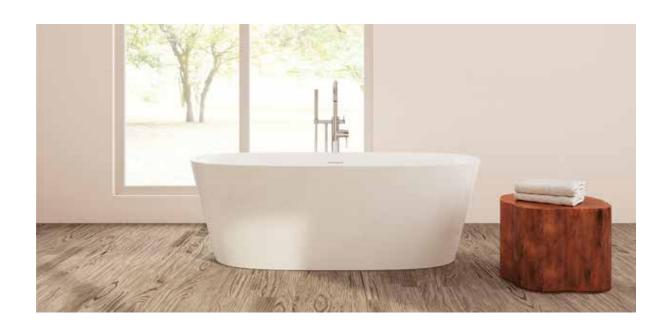

## Lucca

## PTXLUC6732

66%" L x 31½" W x 23" H

3 sizes available

| Name  | Material                        | Tub Finish  | Drain Finish   | Overflow   | Tub             | Price   |
|-------|---------------------------------|-------------|----------------|------------|-----------------|---------|
| Lucca | Acrylic                         | White Gloss | O Glossy White | Integrated | PTXLUC6732-GW   | \$2,660 |
|       | Acrylic with<br>Foam Insulation | White Gloss | Glossy White   | Integrated | PTXLUC6732-F-GW | \$3,140 |

Slope of Backrest 115°
Water Depth 14¾"
Capacity 71G
Weight 88lbs
Shipping Weight 106lbs