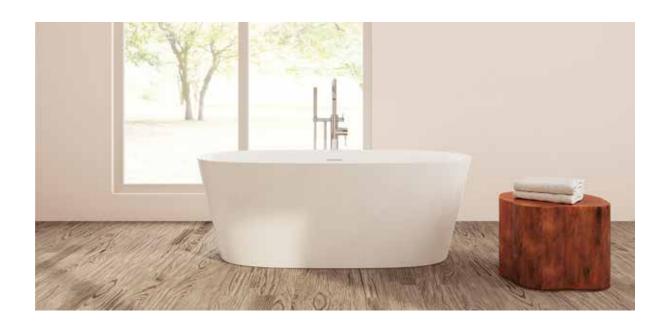

## Lucca

## PTXLUC6332

63" L x 31½" W x 23" H

3 sizes available

| Name  | Material                        | Tub Finish  | Drain Finish   | Overflow   | Tub             | Price   |
|-------|---------------------------------|-------------|----------------|------------|-----------------|---------|
| Lucca | Acrylic                         | White Gloss | O Glossy White | Integrated | PTXLUC6332-GW   | \$2,550 |
|       | Acrylic with<br>Foam Insulation | White Gloss | Glossy White   | Integrated | PTXLUC6332-F-GW | \$3,030 |

Slope of Backrest  $115^{\circ}$  Water Depth  $14^{3}$ //
Capacity 67GWeight 84lbsShipping Weight 99lbs