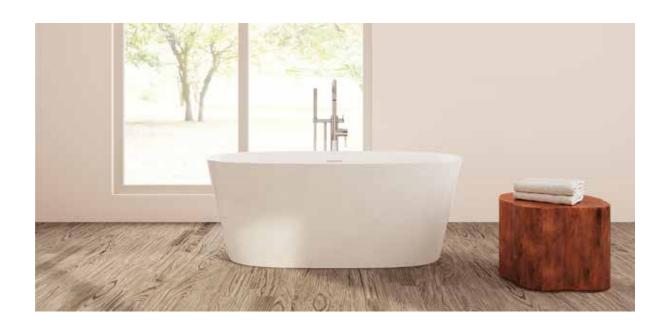

## Lucca

## PTXLUC5930 59" L x 29½" W x 23" H

3 sizes available

| Name  | Material                        | Tub Finish  | Drain Finish   | Overflow   | Tub             | Price   |
|-------|---------------------------------|-------------|----------------|------------|-----------------|---------|
| Lucca | Acrylic                         | White Gloss | O Glossy White | Integrated | PTXLUC5930-GW   | \$2,435 |
|       | Acrylic with<br>Foam Insulation | White Gloss | Glossy White   | Integrated | PTXLUC5930-F-GW | \$2,915 |

Slope of Backrest  $115^{\circ}$  Water Depth  $14^{3}$ //
Capacity 596 Weight 82lbs Shipping Weight 97lbs