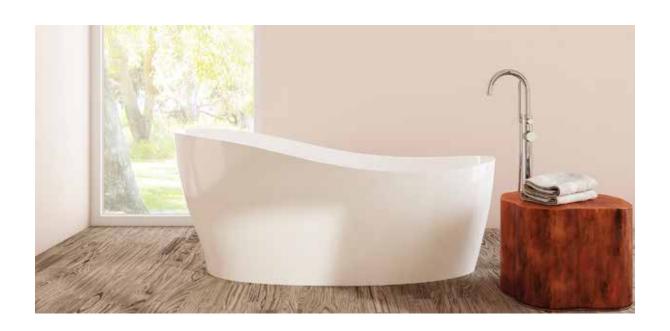

## Delphi

## PTXDEL6734

66%" L x 33½" W x 285%" H

| Name   | Material                        | Tub Finish  | Drain Finish   | Overflow   | Tub             | Price   |
|--------|---------------------------------|-------------|----------------|------------|-----------------|---------|
| Delphi | Acrylic                         | White Gloss | O Glossy White | Integrated | PTXDEL6734-GW   | \$2,805 |
|        | Acrylic with<br>Foam Insulation | White Gloss | Glossy White   | Integrated | PTXDEL6734-F-GW | \$3,285 |

Slope of Backrest 117°
Water Depth 14¾"
Capacity 74G
Weight 101lbs
Shipping Weight 119lbs