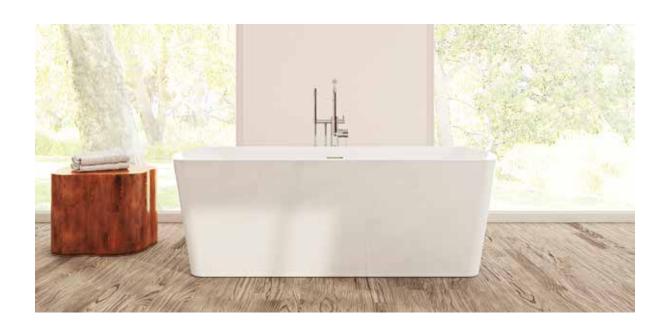

## Bilbao

## PTXBLB7134

70%" L x 33½" W x 24¼" H

3 sizes available

| Name   | Material                        | Tub Finish  | Drain Finish   | Overflow   | Tub             | Price   |
|--------|---------------------------------|-------------|----------------|------------|-----------------|---------|
| Bilbao | Acrylic                         | White Gloss | O Glossy White | Integrated | PTXBLB7134-GW   | \$2,855 |
|        | Acrylic with<br>Foam Insulation | White Gloss | Glossy White   | Integrated | PTXBLB7134-F-GW | \$3,335 |

Slope of Backrest 115°
Water Depth 16"
Capacity 92G
Weight 97lbs
Shipping Weight 112lbs