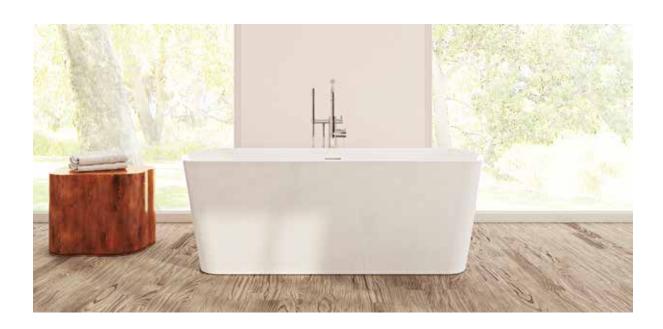

## Bilbao

## PTXBLB6732

66%" L x 31½" W x 24¼" H

3 sizes available

| Name   | Material                        | Tub Finish  | Drain Finish   | Overflow   | Tub             | Price   |
|--------|---------------------------------|-------------|----------------|------------|-----------------|---------|
| Bilbao | Acrylic                         | White Gloss | O Glossy White | Integrated | PTXBLB6732-GW   | \$2,625 |
|        | Acrylic with<br>Foam Insulation | White Gloss | Glossy White   | Integrated | PTXBLB6732-F-GW | \$3,105 |

Slope of Backrest 115°
Water Depth 16"
Capacity 81G
Weight 90lbs
Shipping Weight 106lbs