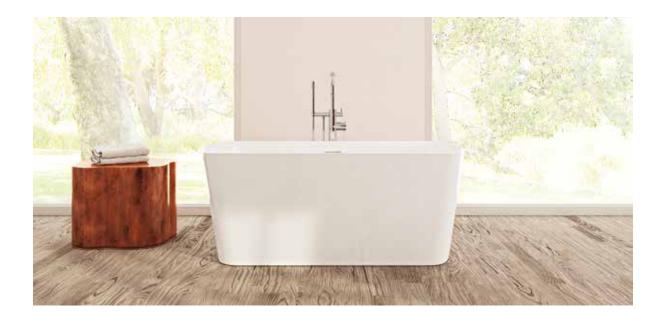

## Bilbao

PTXBLB5930 59" L x 29½" W x 24¼" H

3 sizes available

| Name   | Material                        | Tub Finish    | Drain Finish   | Overflow   | Tub             | Price   |
|--------|---------------------------------|---------------|----------------|------------|-----------------|---------|
| Bilbao | Acrylic                         | ◯ White Gloss | O Glossy White | Integrated | PTXBLB5930-GW   | \$2,510 |
|        | Acrylic with<br>Foam Insulation | White Gloss   | Glossy White   | Integrated | PTXBLB5930-F-GW | \$2,990 |

Slope of Backrest115°Water Depth16"Capacity66GWeight86lbsShipping Weight101lbs