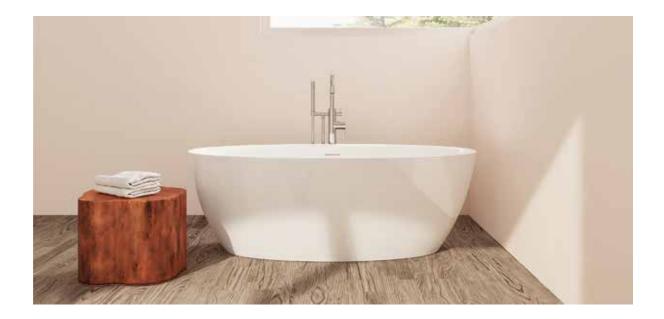

## Biella

PTXBLA6732 66%" L x 32¼" W x 23" H

2 sizes available

| Name   | Material                        | Tub Finish    | Drain Finish   | Overflow   | Tub             | Price   |
|--------|---------------------------------|---------------|----------------|------------|-----------------|---------|
| Biella | Acrylic                         | O White Gloss | O Glossy White | Integrated | PTXBLA6732-GW   | \$2,625 |
|        | Acrylic with<br>Foam Insulation | White Gloss   | Glossy White   | Integrated | PTXBLA6732-F-GW | \$3,105 |

| Slope of Backrest | 118°  |  |  |
|-------------------|-------|--|--|
| Water Depth       | 14¾″  |  |  |
| Capacity          | 71G   |  |  |
| Weight            | 86lbs |  |  |
|                   |       |  |  |

Shipping Weight 104lbs