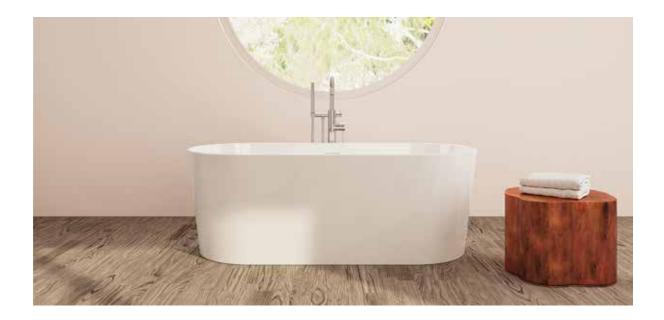

## Andorra

## PTXAND6730

66%'' L x 29%'' W x 23%'' H

3 sizes available

| Name    | Material                        | Tub Finish    | Drain Finish   | Overflow   | Tub             | Price   |
|---------|---------------------------------|---------------|----------------|------------|-----------------|---------|
| Andorra | Acrylic                         | O White Gloss | O Glossy White | Integrated | PTXAND6730-GW   | \$2,510 |
|         | Acrylic with<br>Foam Insulation | White Gloss   | Glossy White   | Integrated | PTXAND6730-F-GW | \$2,990 |

| Slope of Backrest | 109°  |  |
|-------------------|-------|--|
| Water Depth       | 15%″  |  |
| Capacity          | 71G   |  |
| Weight            | 86lbs |  |
|                   |       |  |

Shipping Weight 104lbs