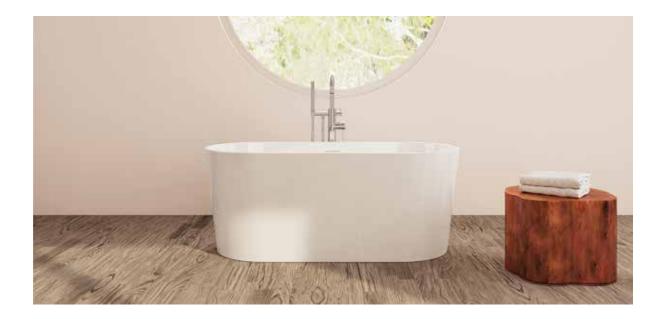

## Andorra

## PTXAND5928 59" L x 27½" W x 23%" H

3 sizes available

| Name    | Material                        | Tub Finish    | Drain Finish | Overflow   | Tub             | Price   |
|---------|---------------------------------|---------------|--------------|------------|-----------------|---------|
| Andorra | Acrylic                         | ◯ White Gloss | Glossy White | Integrated | PTXAND5928-GW   | \$2,395 |
|         | Acrylic with<br>Foam Insulation | White Gloss   | Glossy White | Integrated | PTXAND5928-F-GW | \$2,875 |

| Slope of Backrest | 109°  |  |
|-------------------|-------|--|
| Water Depth       | 15%″  |  |
| Capacity          | 60G   |  |
| Weight            | 82lbs |  |
| Shipping Weight   | 97lbs |  |