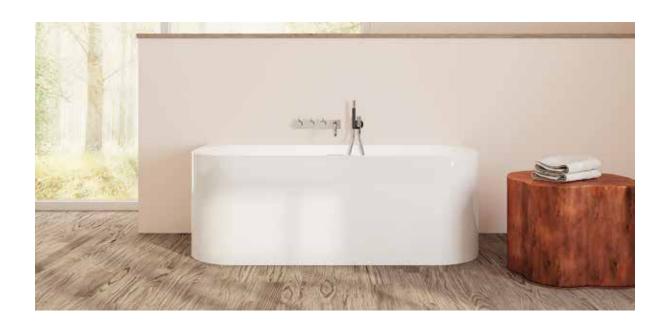

## Almeria

## PTXALM6530

65" L x 29½" W x 23" H

2 sizes available

| Name    | Material                        | Tub Finish  | Drain Finish   | Overflow   | Tub             | Price   |
|---------|---------------------------------|-------------|----------------|------------|-----------------|---------|
| Almeria | Acrylic                         | White Gloss | O Glossy White | Integrated | PTXALM6530-GW   | \$2,740 |
|         | Acrylic with<br>Foam Insulation | White Gloss | Glossy White   | Integrated | PTXALM6530-F-GW | \$3,220 |

Requires back to wall installation

Can accommodate deck mounted faucet

Slope of Backrest  $120^{\circ}$ Water Depth  $14\sqrt[3]{4}$ Capacity 67GWeight 93lbs
Shipping Weight 108lbs