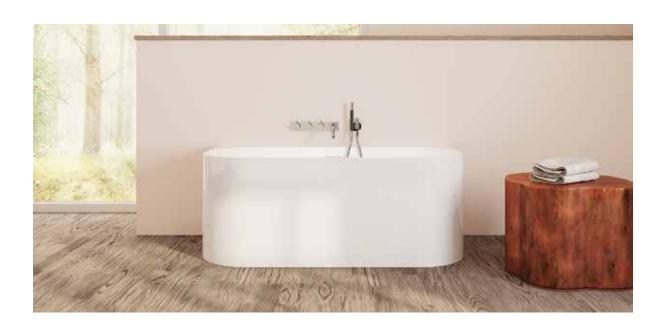

## Almeria

## PTXALM5930

59" L x 29½" W x 23" H

2 sizes available

| Name    | Material                        | Tub Finish  | Drain Finish   | Overflow   | Tub             | Price   |
|---------|---------------------------------|-------------|----------------|------------|-----------------|---------|
| Almeria | Acrylic                         | White Gloss | O Glossy White | Integrated | PTXALM5930-GW   | \$2,625 |
|         | Acrylic with<br>Foam Insulation | White Gloss | Glossy White   | Integrated | PTXALM5930-F-GW | \$3,105 |

Requires back to wall installation

Can accommodate deck mounted faucet

Slope of Backrest 120°
Water Depth 14¾"
Capacity 57G
Weight 84lbs
Shipping Weight 99lbs