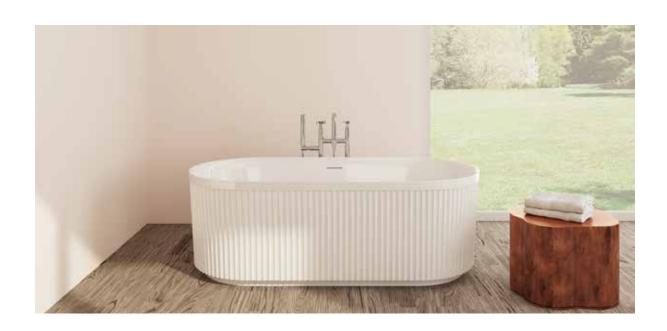

## Segovia

## PTASGV6732

66%" L x 31½" W x 23" H

2 sizes available

| Name    | Material                        | Tub Finish  | Drain Finish   | Overflow   | Tub             | Price   |
|---------|---------------------------------|-------------|----------------|------------|-----------------|---------|
| Segovia | Acrylic                         | White Gloss | O Glossy White | Integrated | PTASGV6732-GW   | \$2,795 |
|         | Acrylic with<br>Foam Insulation | White Gloss | Glossy White   | Integrated | PTASGV6732-F-GW | \$3,275 |

Slope of Backrest 118°
Water Depth 145%"
Capacity 79G
Weight 83.8lbs
Shipping Weight 97.2lbs