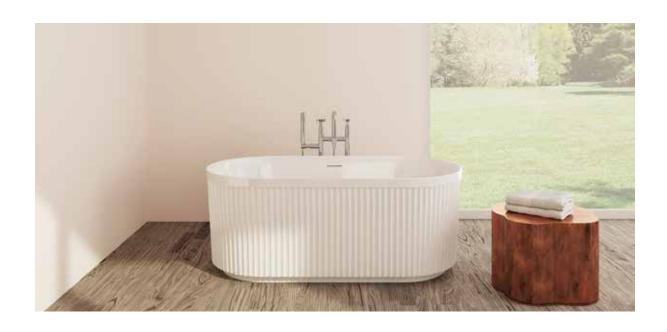

## Segovia

## PTASGV5930 59" L x 29½" W x 23" H

2 sizes available

| Name    | Material                        | Tub Finish  | Drain Finish   | Overflow   | Tub             | Price   |
|---------|---------------------------------|-------------|----------------|------------|-----------------|---------|
| Segovia | Acrylic                         | White Gloss | O Glossy White | Integrated | PTASGV5930-GW   | \$2,545 |
|         | Acrylic with<br>Foam Insulation | White Gloss | Glossy White   | Integrated | PTASGV5930-F-GW | \$3,025 |

Slope of Backrest 118°
Water Depth 145%"
Capacity 64G
Weight 78.4lbs
Shipping Weight 92.6lbs