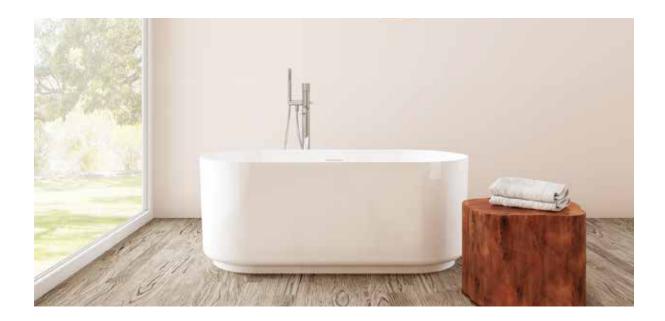

## Ibiza

## PTABZA5928

59" L x 27½" W x 23" H

2 sizes available

| Name  | Material                        | Tub Finish    | Drain Finish | Overflow   | Tub             | Price   |
|-------|---------------------------------|---------------|--------------|------------|-----------------|---------|
| lbiza | Acrylic                         | ◯ White Gloss | Glossy White | Integrated | PTABZA5928-GW   | \$2,395 |
|       | Acrylic with<br>Foam Insulation | White Gloss   | Glossy White | Integrated | PTABZA5928-F-GW | \$2,875 |

| Slope of Backrest | 120°    |  |  |
|-------------------|---------|--|--|
| Water Depth       | 145⁄8″  |  |  |
| Capacity          | 65G     |  |  |
| Weight            | 77.2lbs |  |  |
| Shipping Weight   | 88.2lbs |  |  |