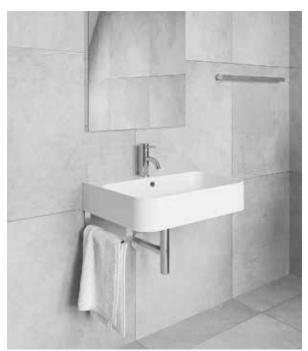

## Slim Soft

## PSF2419 23¾" L x 19" W x 4¾" H

## 4 sizes available

| Name         | Material       | Sink Finish | Overflow Finish     | Faucet Holes        | Sink       | Price |
|--------------|----------------|-------------|---------------------|---------------------|------------|-------|
| Slim Soft    | Fireclay       | O White     | Polished Chrome     | 1 1-hole tap        | PSF2419W1  | \$710 |
|              |                |             |                     | <b>3</b> 3-hole tap | PSF2419W3  | \$710 |
|              |                | Matte Blac  | k 🔵 Polished Chrome | 1 1-hole tap        | PSF2419MB1 | \$995 |
|              |                |             |                     | <b>3</b> 3-hole tap | PSF2419MB3 | \$995 |
| Mounting Har | dware optional | F45494      | \$42                |                     |            |       |

| Name                              | Material | Towel Bar Finish | Overflow Finish | Towel Bar | Price |
|-----------------------------------|----------|------------------|-----------------|-----------|-------|
| Slim Towel Bar<br>optional        | Brass    | Polished Chrome  | Polished Chrome | PSTB-PC   | \$160 |
|                                   |          | White Gloss      | O White Gloss   | PSTB-WG   | \$235 |
|                                   |          | Brushed Nickel   | Brushed Nickel  | PSTB-BN   | \$235 |
| Prices shown are<br>per towel bar |          | Matte Black      | Matte Black     | PSTB-MB   | \$235 |