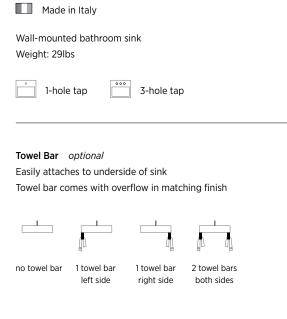

## 4 sizes available

| Name         | Material       | Sink Finish | Overflow Finish     | Faucet Holes        | Sink       | Price |
|--------------|----------------|-------------|---------------------|---------------------|------------|-------|
| Slim Soft    | Fireclay       | O White     | Polished Chrome     | 1 1-hole tap        | PSF2419W1  | \$710 |
|              |                |             |                     | <b>3</b> 3-hole tap | PSF2419W3  | \$710 |
|              |                | Matte Blac  | k 🔵 Polished Chrome | 1 1-hole tap        | PSF2419MB1 | \$995 |
|              |                |             |                     | <b>3</b> 3-hole tap | PSF2419MB3 | \$995 |
| Mounting Har | dware optional | F45494      | \$42                |                     |            |       |

| Name                              | Material | Towel Bar Finish | Overflow Finish | Towel Bar | Price |
|-----------------------------------|----------|------------------|-----------------|-----------|-------|
| Slim Towel Bar<br>optional        | Brass    | Polished Chrome  | Polished Chrome | PSTB-PC   | \$160 |
|                                   |          | White Gloss      | O White Gloss   | PSTB-WG   | \$235 |
|                                   |          | Brushed Nickel   | Brushed Nickel  | PSTB-BN   | \$235 |
| Prices shown are<br>per towel bar |          | Matte Black      | Matte Black     | PSTB-MB   | \$235 |