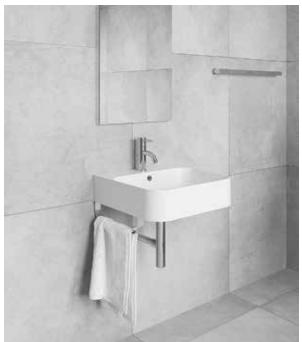

## PSF1919

19" L x 19" W x 4%" H

4 sizes available

| Name         | Material       | Sink Finish | Overflow Finish     | Faucet Holes        | Sink        | Price |
|--------------|----------------|-------------|---------------------|---------------------|-------------|-------|
| Slim Soft    | Fireclay       | O White     | Polished Chrome     | <b>1</b> 1-hole tap | PSF1919W1   | \$580 |
|              |                |             |                     | <b>3</b> 3-hole tap | PSF1919W3   | \$580 |
|              |                | Matte Blac  | k 🔘 Polished Chrome | <b>1</b> 1-hole tap | PSF1919MB1  | \$810 |
|              |                |             |                     | <b>3</b> 3-hole tap | PSF1919WMB3 | \$810 |
| Mounting Har | dware optional | F45494      | \$42                |                     |             |       |