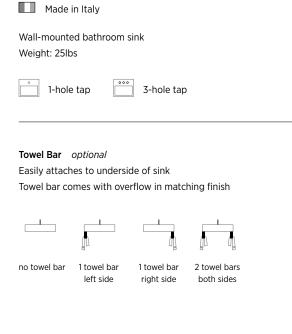

| Name                              | Material | Towel Bar Finish  | Overflow Finish   | Towel Bar | Price |
|-----------------------------------|----------|-------------------|-------------------|-----------|-------|
| Slim Towel Bar<br>optional        | Brass    | O Polished Chrome | O Polished Chrome | PSTB-PC   | \$160 |
|                                   |          | O White Gloss     | O White Gloss     | PSTB-WG   | \$235 |
|                                   |          | Brushed Nickel    | Brushed Nickel    | PSTB-BN   | \$235 |
| Prices shown are<br>per towel bar |          | Matte Black       | Matte Black       | PSTB-MB   | \$235 |