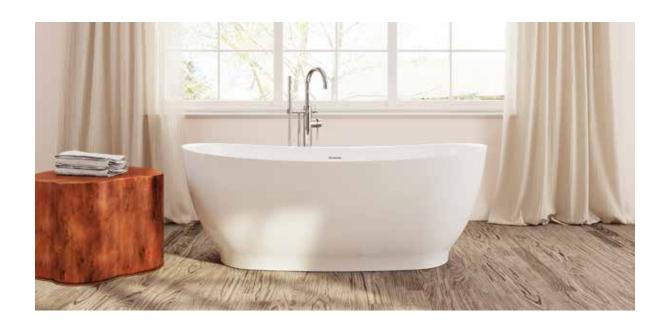

## Vittoria

## PLEVRN6531

65" L x 30%" W x 24" H

3 sizes available

| Name     | Material       | Tub Finish  | Drain       | Overflow   | Tub        | Price   |
|----------|----------------|-------------|-------------|------------|------------|---------|
| Vittoria | Eco-Lapistone™ | White Satin | White Satin | Integrated | PLEVRN6531 | \$6,045 |

## Made in Italy

Slope of Backrest 102°
Water Depth 15%"
Capacity 82G
Weight 227lbs
Shipping Weight 324lbs