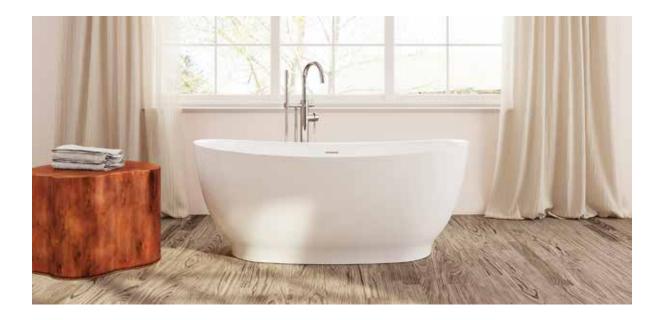

## Vittoria

PLEVRN5930 59" L x 29%" W x 23%" H

3 sizes available

| Name     | Material       | Tub Finish    | Drain         | Overflow   | Tub        | Price   |
|----------|----------------|---------------|---------------|------------|------------|---------|
| Vittoria | Eco-Lapistone™ | ○ White Satin | O White Satin | Integrated | PLEVRN5930 | \$5,800 |

## Made in Italy

Freestanding solid-surface Eco-Lapistone™ bathtub Streamlined, high-profile one-piece design

| Slope of Backrest | 111°   |  |
|-------------------|--------|--|
| Water Depth       | 15%″   |  |
| Capacity          | 69G    |  |
| Weight            | 212lbs |  |
| Shipping Weight   | 309lbs |  |