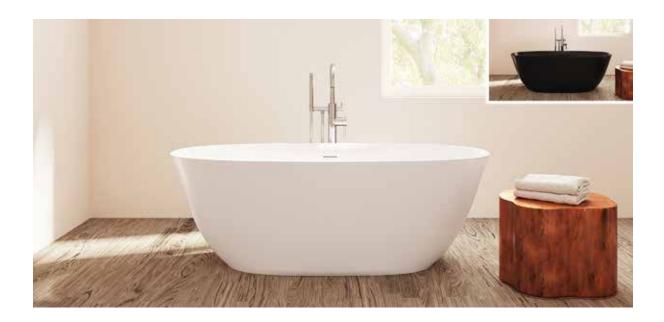

## Treviso

PLETRV6730 67%" L x 29½" W x 22%" H

4 sizes available

| Name    | Material       | Tub Finish    | Drain         | Overflow   | Tub            | Price   |
|---------|----------------|---------------|---------------|------------|----------------|---------|
| Treviso | Eco-Lapistone™ | ○ White Satin | O Matte White | Integrated | PLETRV6730     | \$5,920 |
|         |                | Satin Black   | Matte Black   | Integrated | PLETRV6730-SBK | \$7,995 |

 Made in Italy

 Freestanding solid-surface Eco-Lapistone™ bathtub

 Streamlined, high-profile one-piece design

 Slope of Backrest
 112°

 Water Depth
 14¼″

 Capacity
 71G

 Weight
 280lbs

 Shipping Weight
 361lbs