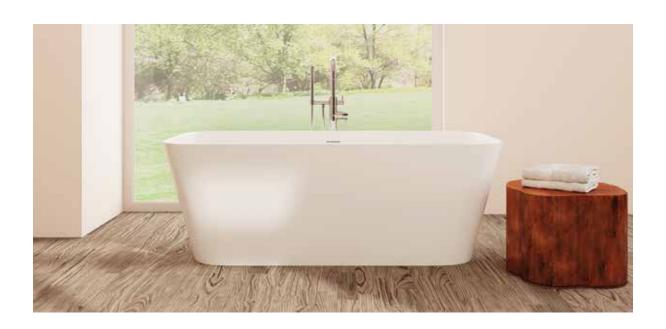

## Sanremo

## PLESRM6732

66%" L x 31½" W x 24" H

| Name    | Material       | Tub Finish    | Drain       | Overflow   | Tub        | Price   |
|---------|----------------|---------------|-------------|------------|------------|---------|
| Sanremo | Eco-Lapistone™ | ○ White Satin | Matte White | Integrated | PLESRM6732 | \$6,250 |

## Made in Italy

Freestanding solid-surface Eco-Lapistone™ bathtub Streamlined, high-profile one-piece design

Slope of Backrest 104° Water Depth 16¾" Capacity 103G Weight 217lbs Shipping Weight 317lbs

## What is Eco-Lapistone $^{\text{\tiny TM}}$ ?

Eco-Lapistone  $^{\!{\scriptscriptstyle\mathsf{TM}}}$  is a velvety-smooth molded stone composite that is 100% recyclable and 30% lighter than standard solid surface material. Naturally antibacterial and stain-resistant, it retains heat longer for more relaxing soaks.