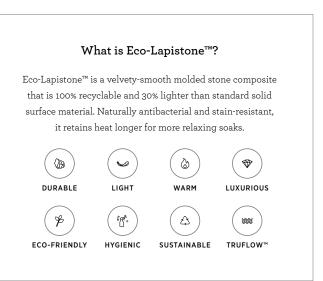

## PLERAV6730

67" L x 29½" W x 21%" H

| Name    | Material       | Tub Finish                            | Drain         | Overflow   | Tub           | Price   |
|---------|----------------|---------------------------------------|---------------|------------|---------------|---------|
| Ravenna | Eco-Lapistone™ | ○ White Satin                         | O Matte White | Integrated | PLERAV6730    | \$6,530 |
|         |                | White Satin with Matte Black Exterior | O Matte White | Integrated | PLERAV6730-BK | \$8,160 |

## Made in Italy

Freestanding solid-surface Eco-Lapistone™ bathtub Streamlined, high-profile one-piece design

| Slope of Backrest | 104°   |  |  |
|-------------------|--------|--|--|
| Water Depth       | 15%″   |  |  |
| Capacity          | 77G    |  |  |
| Weight            | 203lbs |  |  |
| Shipping Weight   | 302lbs |  |  |
|                   |        |  |  |