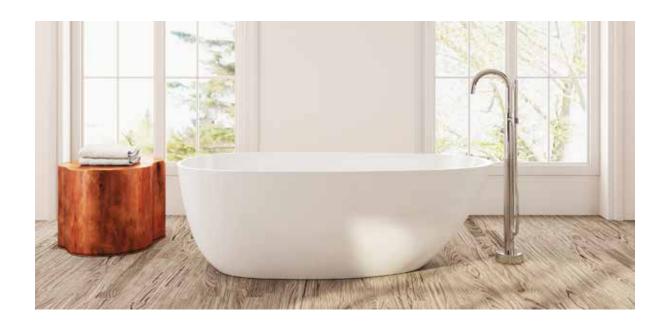

## Mandia

## PLEMDN6730

67" L x 30" W x 215%" H

| Name   | Material       | Tub Finish  | Drain       | Overflow   | Tub        | Price   |
|--------|----------------|-------------|-------------|------------|------------|---------|
| Mandia | Eco-Lapistone™ | White Satin | Matte White | Integrated | PLEMDN6730 | \$6,405 |

## Made in Italy

Slope of Backrest 100°
Water Depth 15%"
Capacity 81G
Weight 301lbs
Shipping Weight 400lbs

## What is $Eco-Lapistone^{TM}$ ?

Eco-Lapistone™ is a velvety-smooth molded stone composite that is 100% recyclable and 30% lighter than standard solid surface material. Naturally antibacterial and stain-resistant, it retains heat longer for more relaxing soaks.