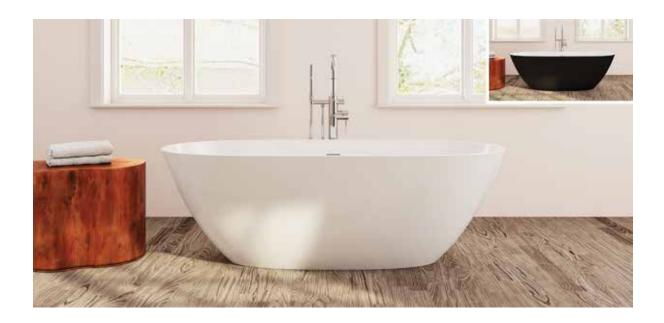

## Genova

PLEGNV7032 69%" L x 31½" W x 22¼" H

2 sizes available

GENOVA

| Name   | Material       | Tub Finish                               | Drain         | Overflow   | Tub           | Price   |
|--------|----------------|------------------------------------------|---------------|------------|---------------|---------|
| Genova | Eco-Lapistone™ | ○ White Satin                            | O Matte White | Integrated | PLEGNV7032    | \$6,645 |
|        |                | White Satin with<br>Matte Black Exterior | O Matte White | Integrated | PLEGNV7032-BK | \$8,280 |

## Made in Italy

Freestanding solid-surface Eco-Lapistone™ bathtub Streamlined, high-profile one-piece design

| Slope of Backrest | 116°   |  |  |
|-------------------|--------|--|--|
| Water Depth       | 157⁄8″ |  |  |
| Capacity          | 84G    |  |  |
| Weight            | 232lbs |  |  |
| Shipping Weight   | 331lbs |  |  |
|                   |        |  |  |