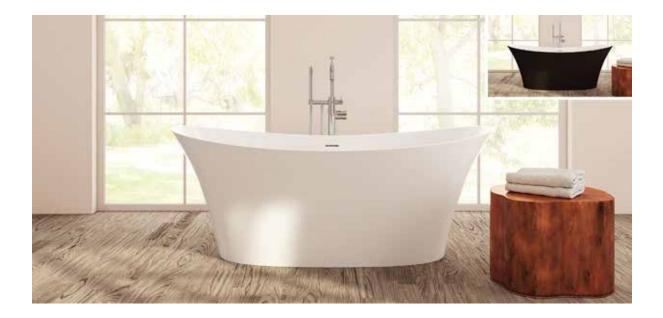

## Alessandria

PLEALA6833 67%" L x 33¼" W x 26%" H

| Name        | Material       | Tub Finish                            | Drain         | Overflow   | Tub           | Price   |
|-------------|----------------|---------------------------------------|---------------|------------|---------------|---------|
| Alessandria | Eco-Lapistone™ | ○ White Satin                         | O Matte White | Integrated | PLEALA6833    | \$6,405 |
|             |                | White Satin with Matte Black Exterior | O Matte White | Integrated | PLEALA6833-BK | \$8,040 |

## Made in Italy

Freestanding solid-surface Eco-Lapistone™ bathtub Streamlined, high-profile one-piece design

| Slope of Backrest | 115°   |  |  |
|-------------------|--------|--|--|
| Water Depth       | 16½″   |  |  |
| Capacity          | 88G    |  |  |
| Weight            | 265lbs |  |  |
| Shipping Weight   | 371lbs |  |  |