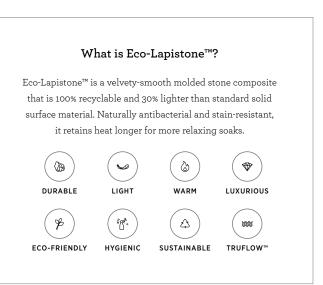

## Alessandria

PLEALA6833 67%" L x 33¼" W x 26%" H

| Name        | Material       | Tub Finish                            | Drain         | Overflow   | Tub           | Price   |
|-------------|----------------|---------------------------------------|---------------|------------|---------------|---------|
| Alessandria | Eco-Lapistone™ | ○ White Satin                         | O Matte White | Integrated | PLEALA6833    | \$6,405 |
|             |                | White Satin with Matte Black Exterior | O Matte White | Integrated | PLEALA6833-BK | \$8,040 |

## Made in Italy

Freestanding solid-surface Eco-Lapistone™ bathtub Streamlined, high-profile one-piece design

| Slope of Backrest | 115°   |  |  |
|-------------------|--------|--|--|
| Water Depth       | 16½″   |  |  |
| Capacity          | 88G    |  |  |
| Weight            | 265lbs |  |  |
| Shipping Weight   | 371lbs |  |  |